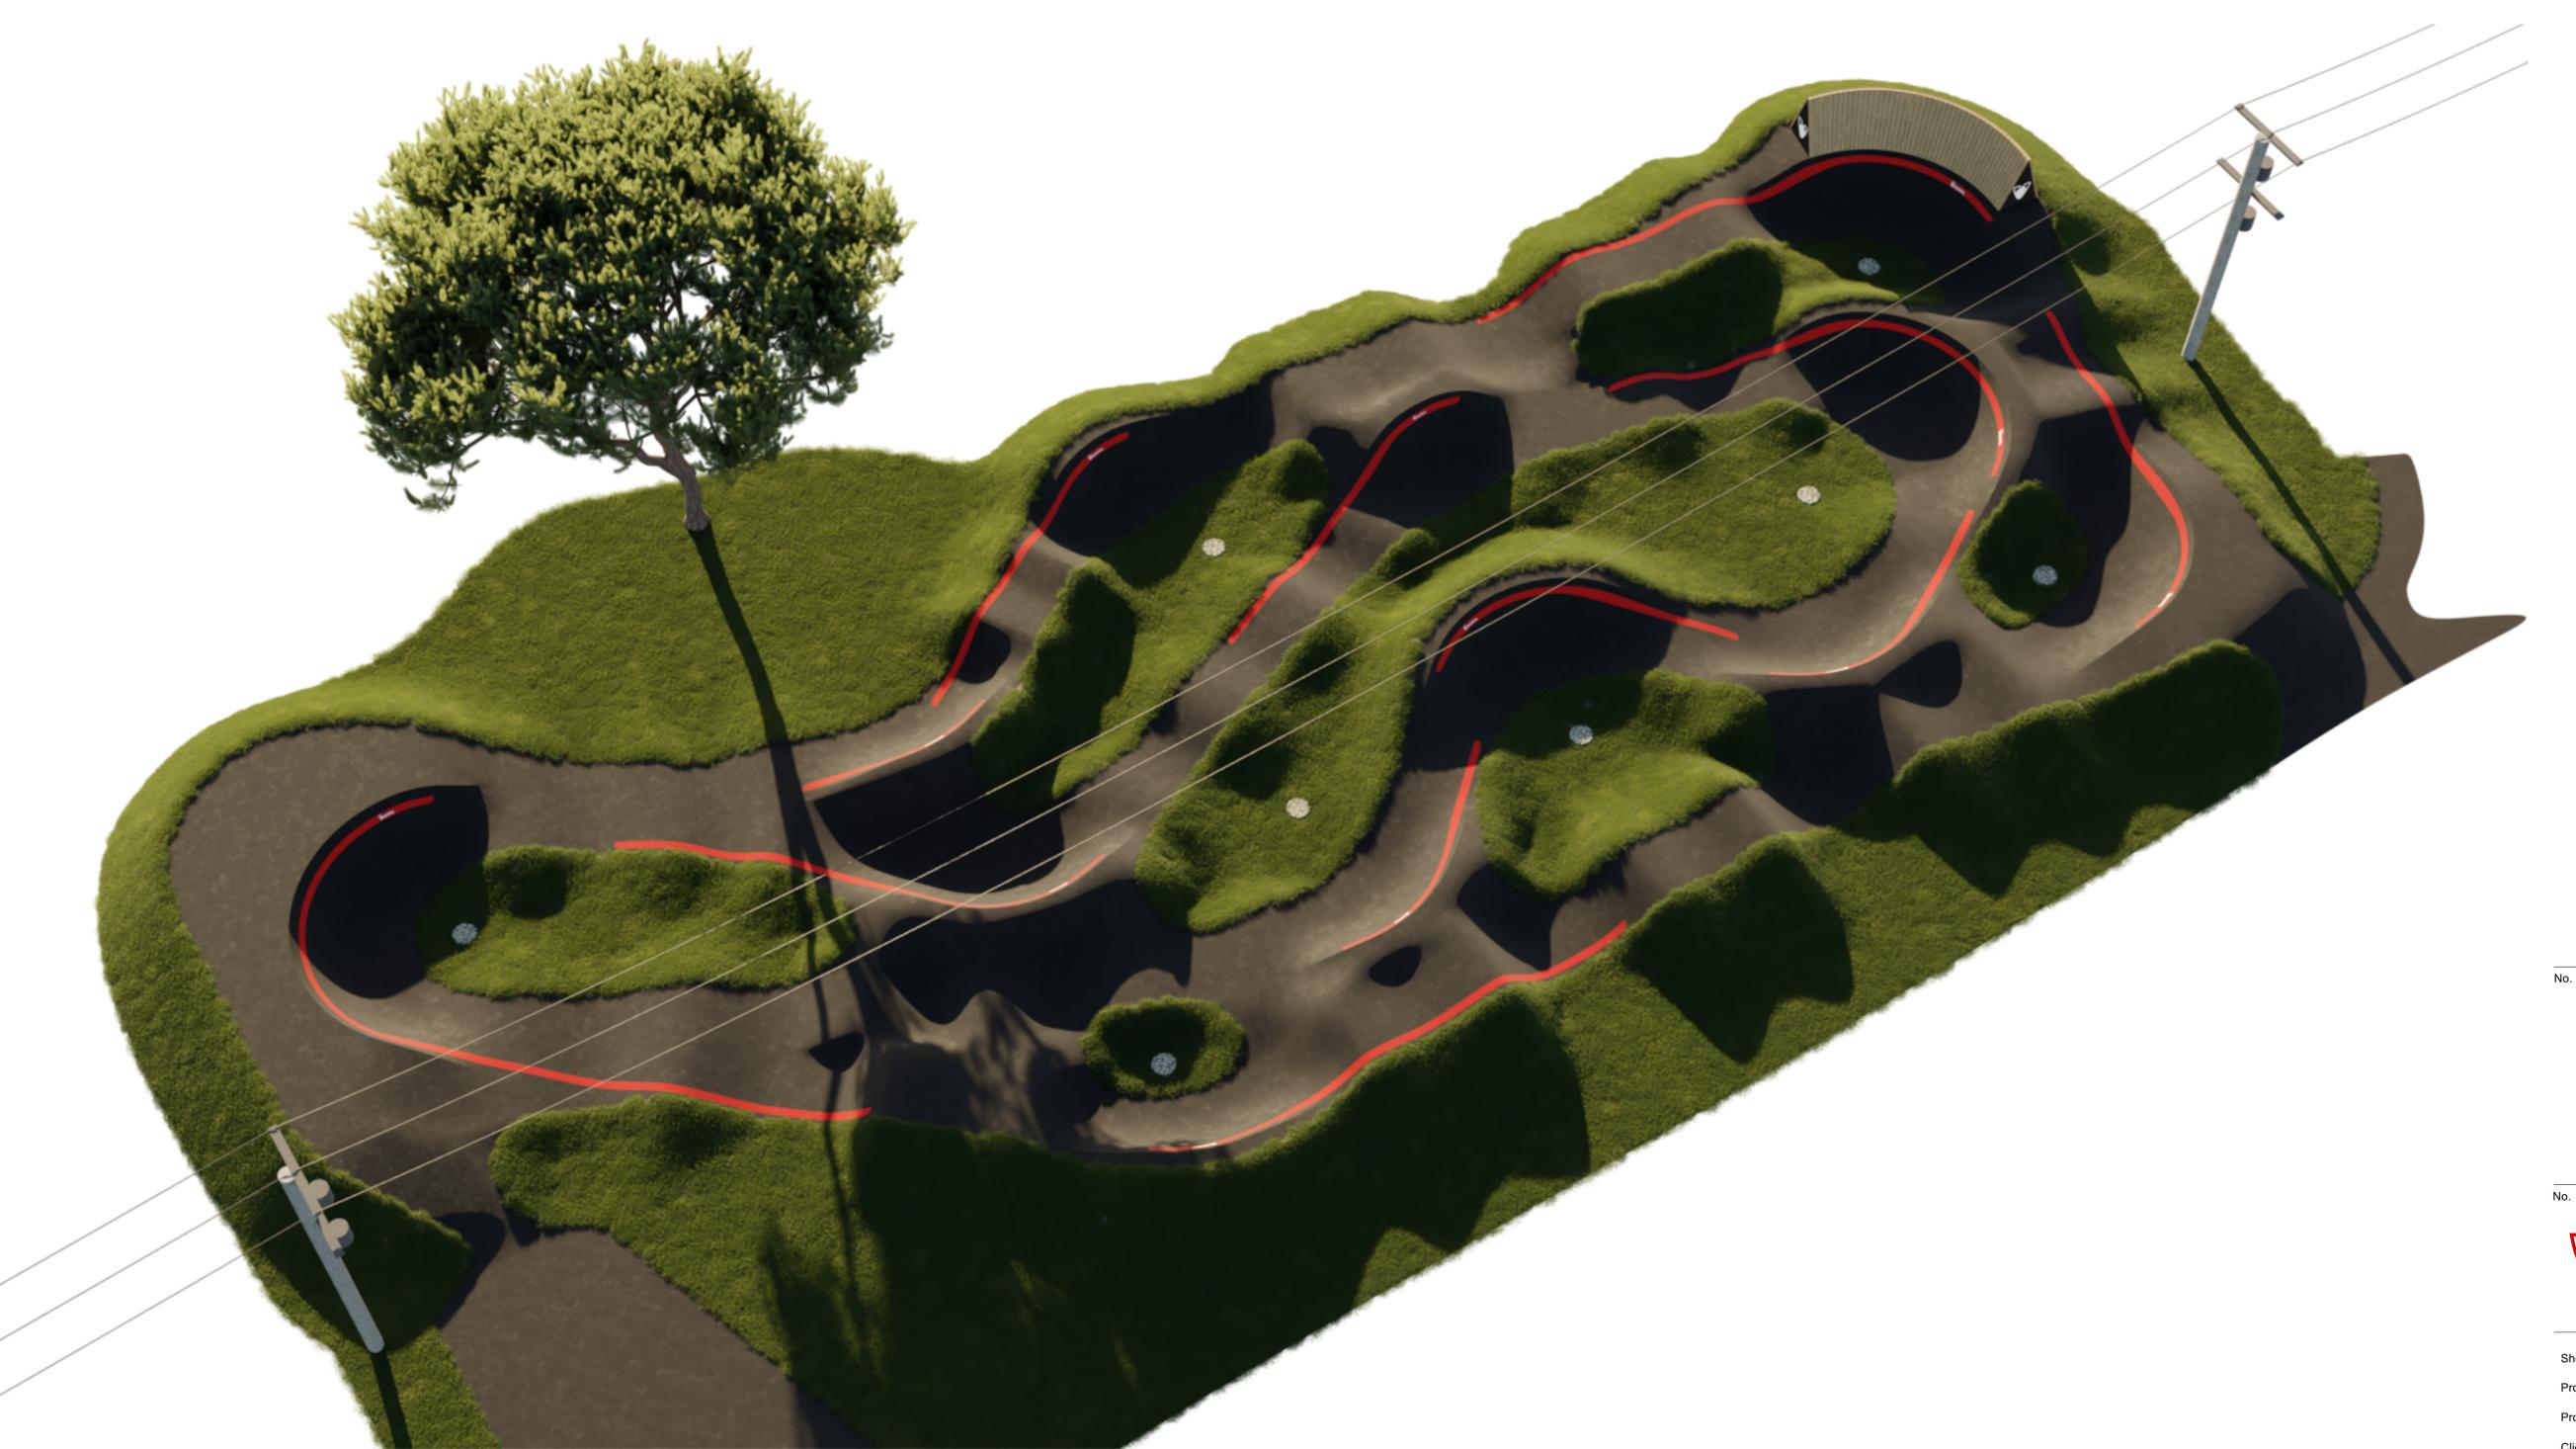

Point Lonsdale Bike Park

Project address:Foreshore Parkland, Point Lonsdale Road,Point Lonsdale,
Victoria 3225

Borough of Queenscliffe Council

Civil/Structural Name-Address-Contact Engineer:

Landscape Architect: Name-Address-Contact

Status :supporting track detail only; refer to Project No. engineer's details for construction drawings

Not For Construction SCALE 1:200 32-0033 SCALE

ORIGINAL DRAWING AT A1 SIZE. A3 REDUCTION: 50%. Drawn By VF Dwg Date: 25/09/2023

Suite2, Level 23 500 Collins Street, MELBOURNE, VIC 3000

T: +61 412807735 E: vivian.faithfull @ velosolutions.com / phil.saxena@velosolutions.com © 2024 VELOSOLUTIONS AUSTRALIA

CD06

Zlosolutions

3D render