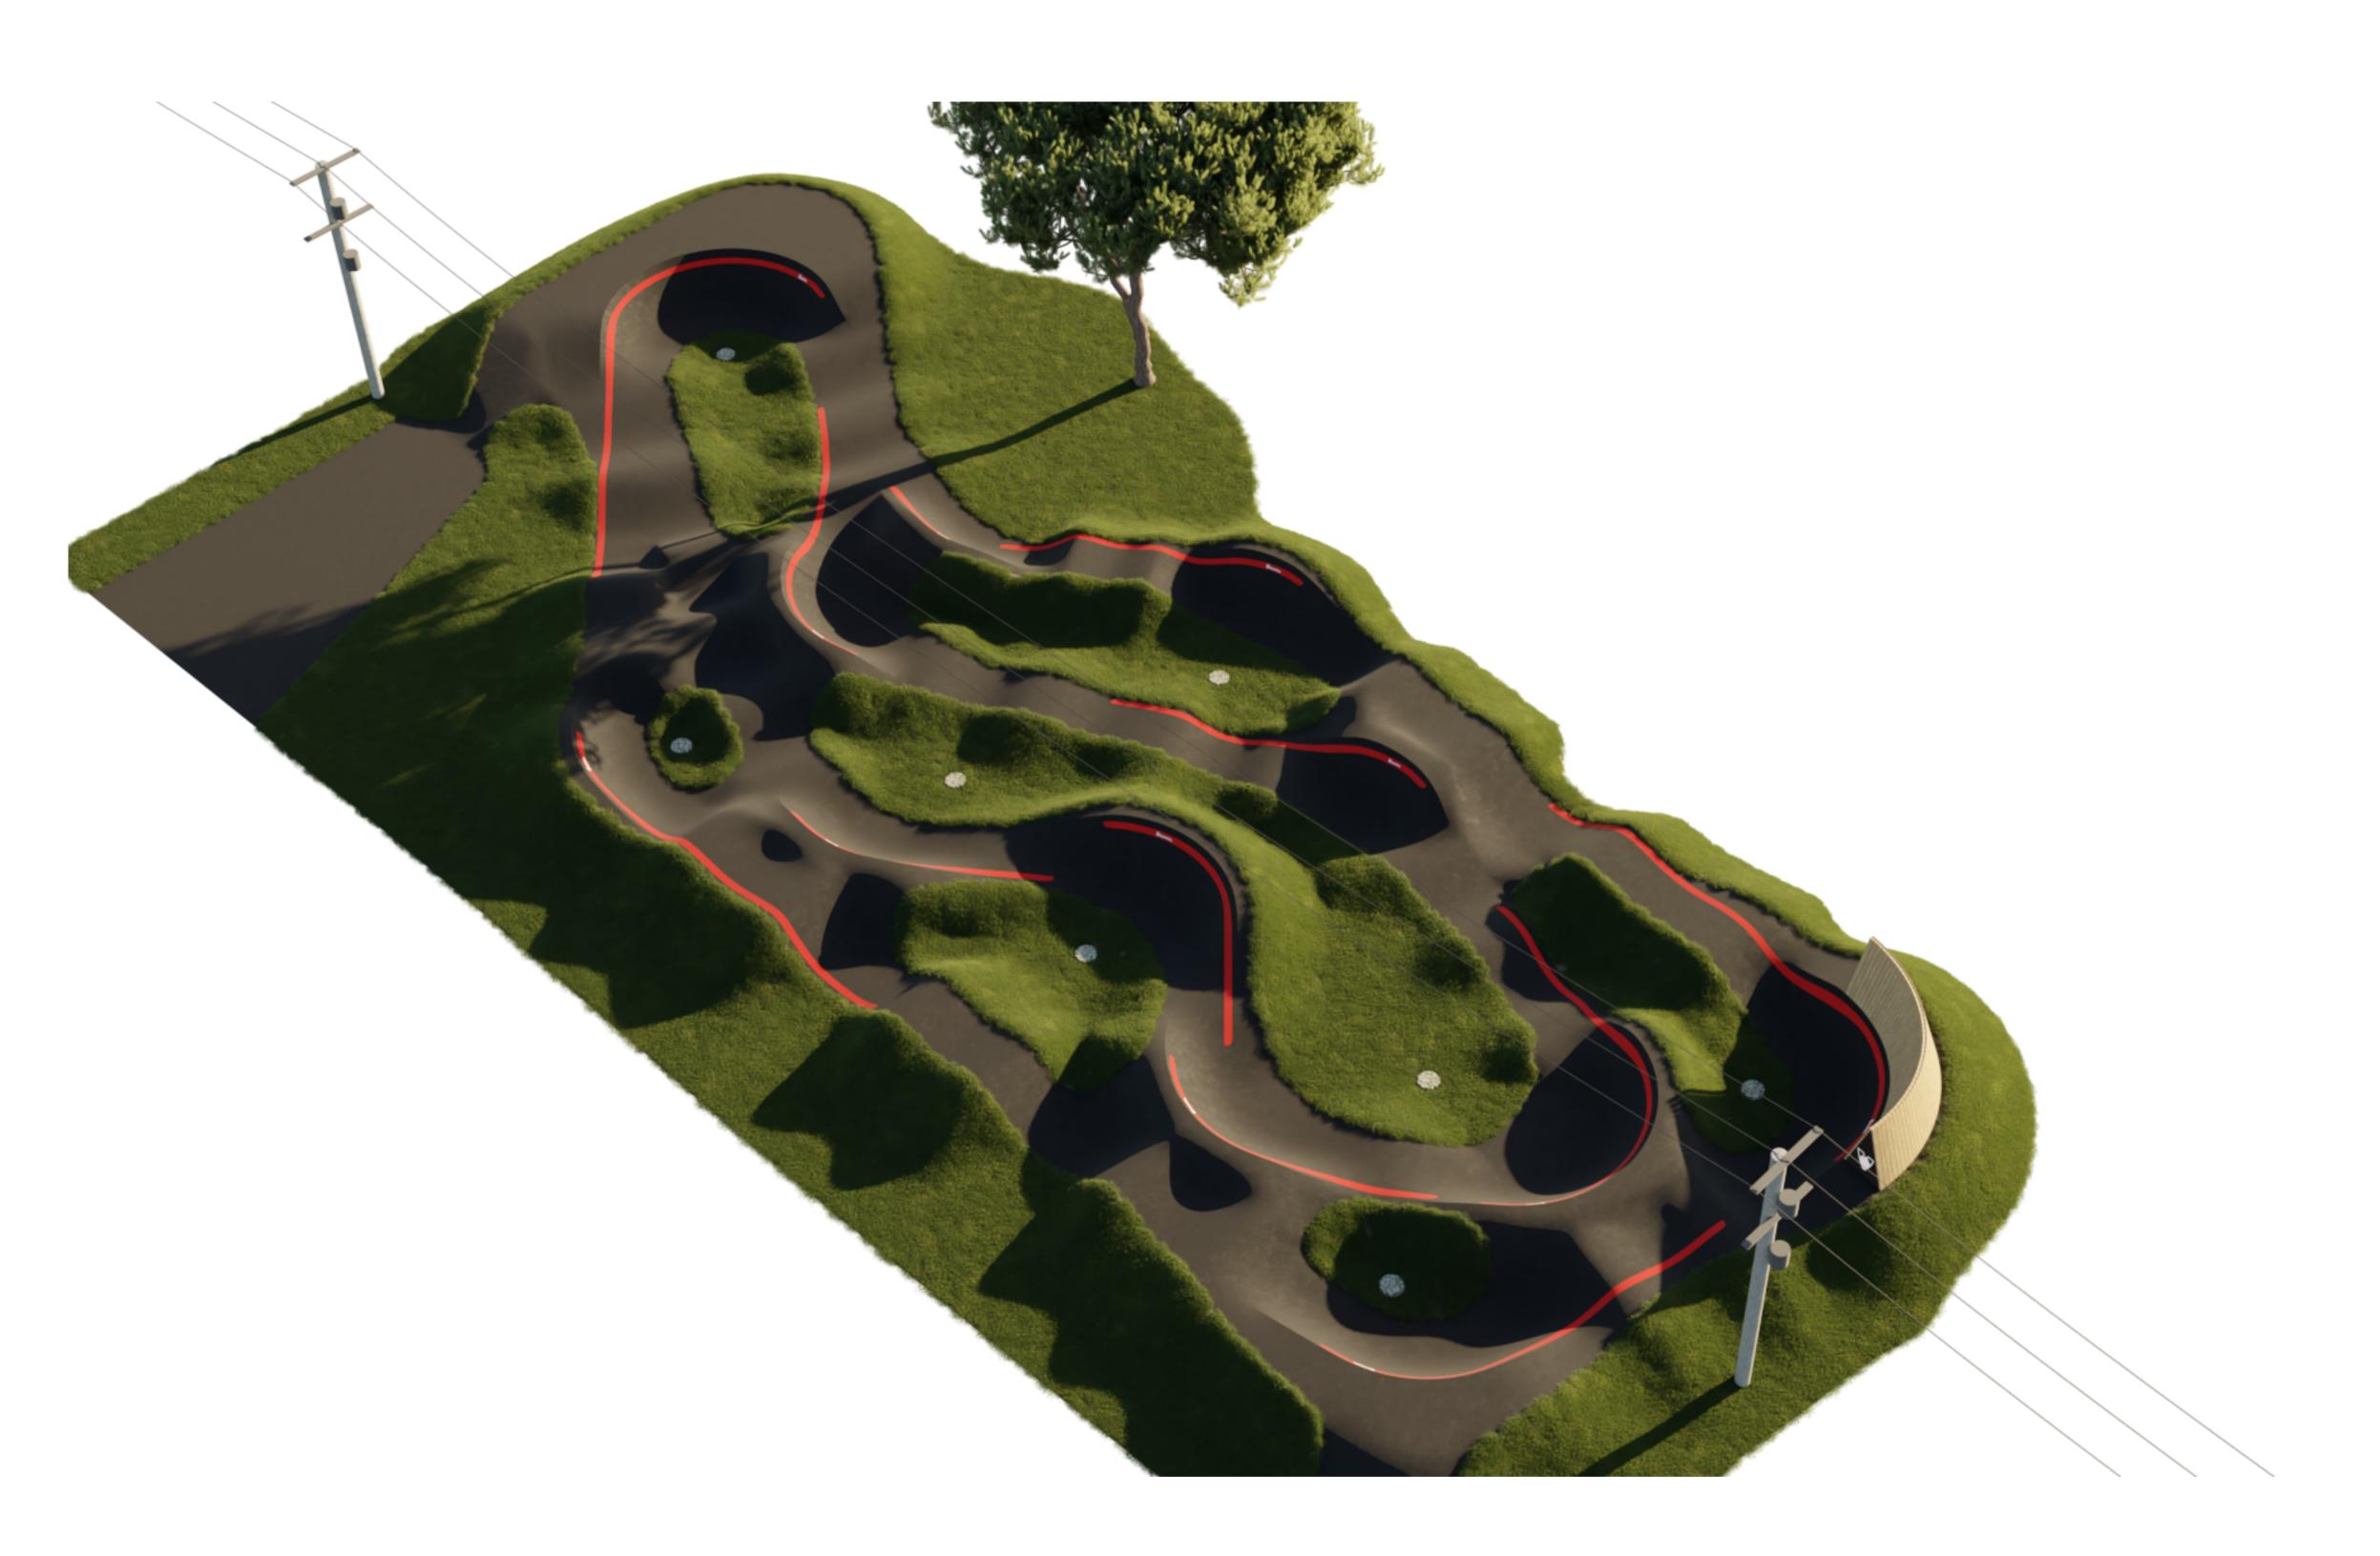

Point Lonsdale Bike Park

Project address:Foreshore Parkland, Point Lonsdale Road,Point Lonsdale,
Victoria 3225

Borough of Queenscliffe Council

Civil/Structural Name-Address-Contact Engineer:

Landscape Architect: Name-Address-Contact

Status :supporting track detail only; refer to Project No. engineer's details for construction drawings

Not For Construction SCALE 1:200 32-0033 SCALE

ORIGINAL DRAWING AT A1 SIZE. A3 REDUCTION: 50%. Drawn By VF Dwg Date: 25/09/2023 

Suite2, Level 23 500 Collins Street, MELBOURNE, VIC 3000

T: +61 412807735 E: vivian.faithfull @ velosolutions.com / phil.saxena@velosolutions.com © 2024 VELOSOLUTIONS AUSTRALIA

CD07

Point Lonsdale Bike Park