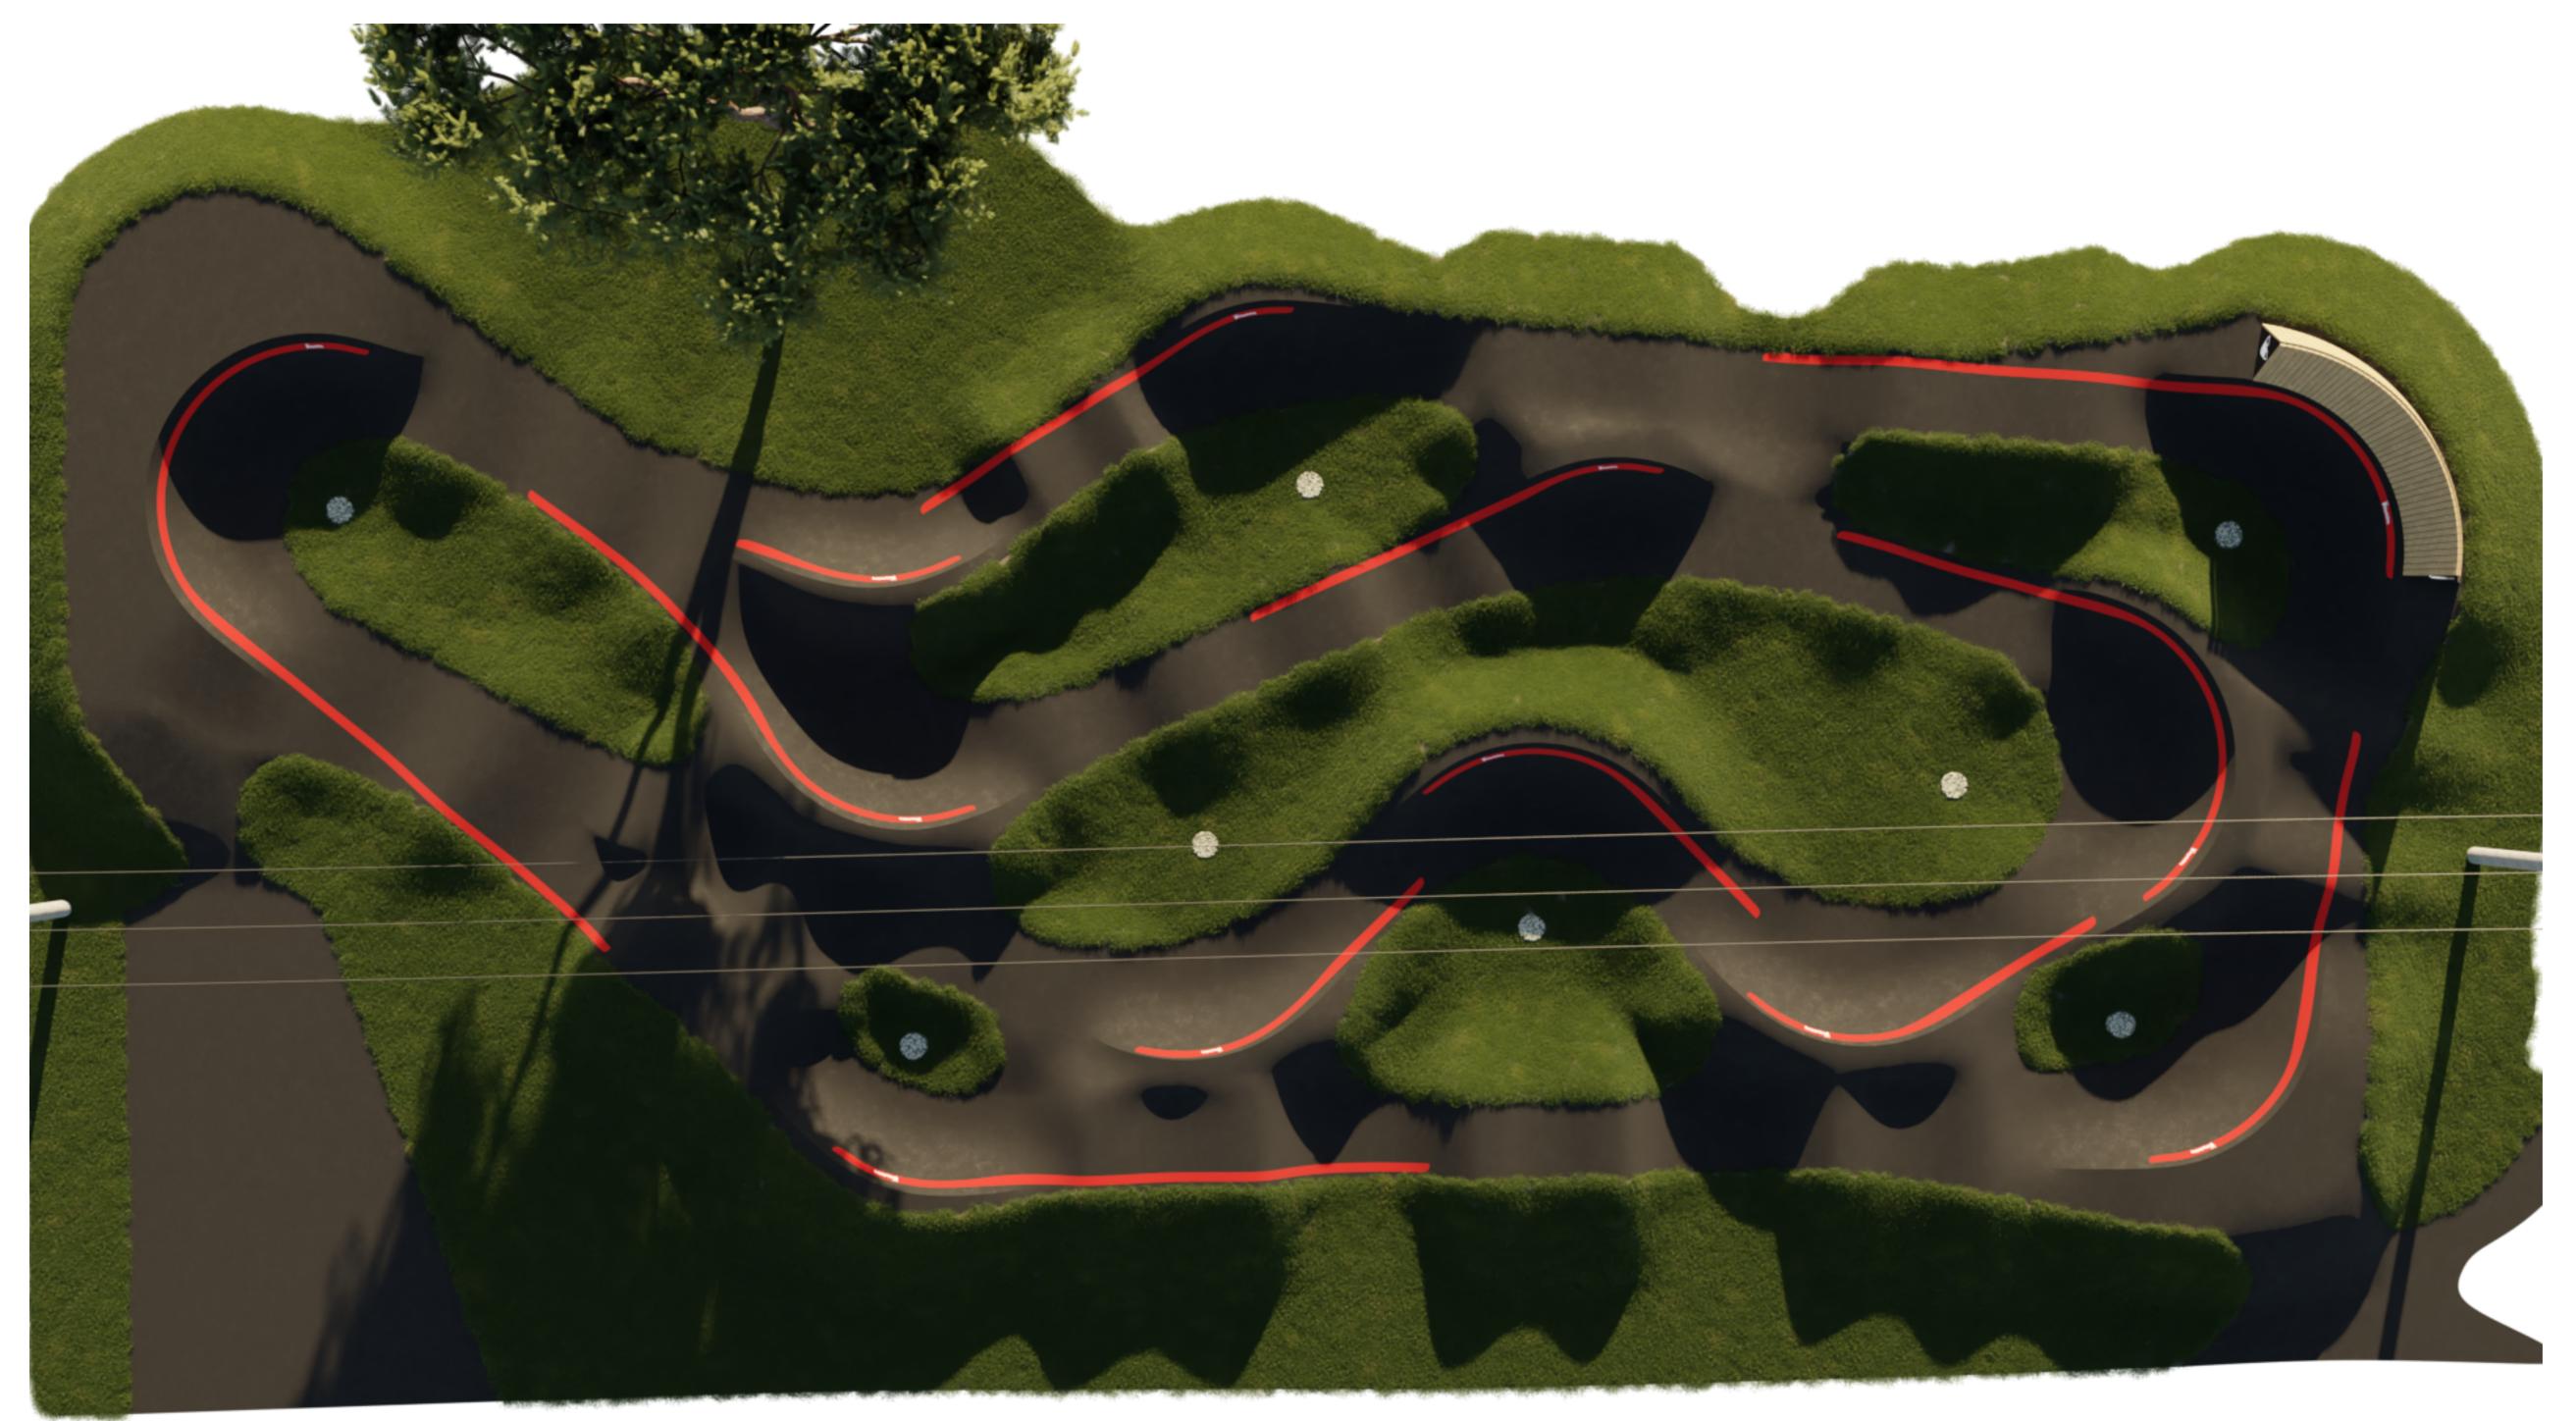

Point Lonsdale Bike Park

Project address:Foreshore Parkland, Point Lonsdale Road,Point Lonsdale,
Victoria 3225

Borough of Queenscliffe Council

Civil/Structural Name-Address-Contact Engineer:

Landscape Architect: Name-Address-Contact

Status :supporting track detail only; refer to Project No. engineer's details for construction drawings

Not For Construction SCALE 1:200 32-0033 SCALE

ORIGINAL DRAWING AT A1 SIZE. A3 REDUCTION: 50%. Drawn By VF Dwg Date: 25/09/2023

Suite2, Level 23 500 Collins Street, MELBOURNE, VIC 3000

T: +61 412807735 E: vivian.faithfull @ velosolutions.com / phil.saxena@velosolutions.com © 2024 VELOSOLUTIONS AUSTRALIA

CD06

Zlosolutions

3D render